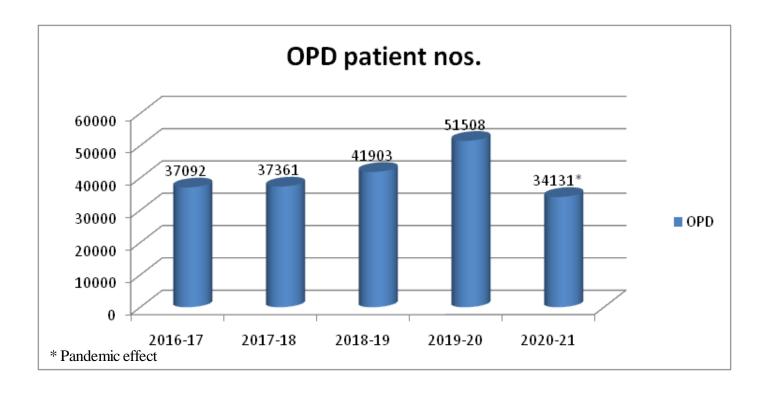

# D. Hospital Statistics at a glance for the FY 2020-21

|              | Name                              | Count/no. |
|--------------|-----------------------------------|-----------|
| Patient      | OPD Registration                  | 24118     |
|              | OPD Consultation                  | 32290     |
|              | IPD Patient                       | 7175      |
|              | Baby born                         | 1407      |
| Services     | Dialysis                          | 759       |
|              | ECG                               | 5931      |
|              | Echo-Cardiography                 | 1367      |
|              | Retinopathy                       | 191       |
|              | BIOTHESIOMETER & VASCULAR DOPPLER | 161       |
| Radiology    | X-Ray                             | 6739      |
|              | USG                               | 6300      |
|              | СТ                                | 1519      |
| Pathology    | Pathology                         | 100850    |
| FBOD Patient | Allopathy                         | 6003      |
|              | Homoeopathy                       | 3995      |
|              | Total FBOD Patient                | 9998      |
| Occupancy    | Bed Occupancy                     | 44%       |

# 12. FANCY BAZAR OUTDOOR DISPENSARY (FBOD) AND REVAMPING:

Fancy Bazar Outdoor Dispensary (FBOD) has been providing free services since inception in the year 1916. There are no consultancy fees, only registration charges of Rs.10/- is collected from the patient (revised from Rs. 20/- to Rs.10/- in 2020). During Covid pandemic due to various restrictions, FBOD was providing services with restricted timings. During the year 2020-21, total 9,998 numbers of patients availed the services of FBOD as compare to 32,313in the year 2019-20.