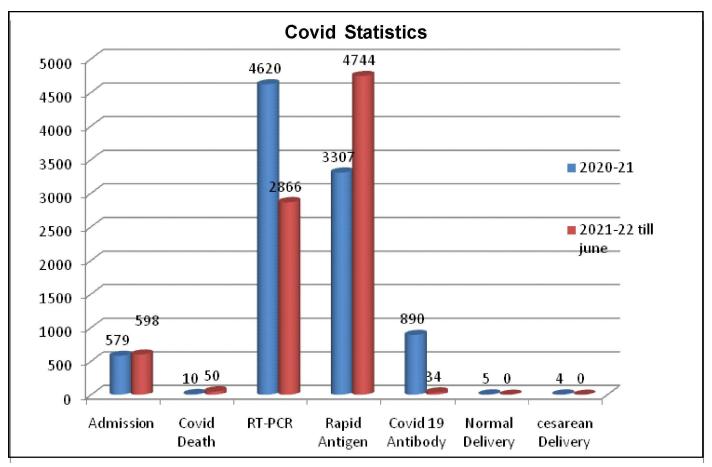

| Covid related      | 2020-21 | 2021-22 till June |
|--------------------|---------|-------------------|
| Admission          | 579     | 598               |
| Covid Death        | 10      | 50                |
| RT-PCR             | 4620    | 2866              |
| Rapid Antigen      | 3307    | 4744              |
| Covid 19 Antibody  | 890     | 34                |
| Normal Delivery    | 5       | 0                 |
| caesarean Delivery | 4       | 0                 |