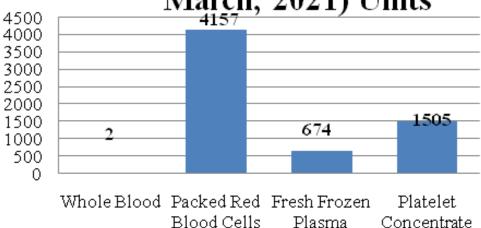

The following statistics show the issue of blood units from our blood bank during the year.

# Blood issued in Unit from (April, 2020 to March, 2021) Units

(Component/Whole Blood)