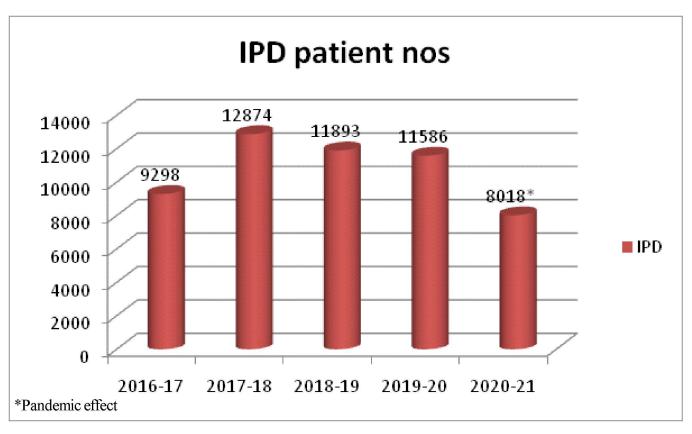

# D. Hospital Statistics at a glance for the FY 2020-21

|              | Name                              | Count/no. |
|--------------|-----------------------------------|-----------|
| Patient      | OPD Registration                  | 24118     |
|              | OPD Consultation                  | 32290     |
|              | IPD Patient                       | 7175      |
|              | Baby born                         | 1407      |
| Services     | Dialysis                          | 759       |
|              | ECG                               | 5931      |
|              | Echo-Cardiography                 | 1367      |
|              | Retinopathy                       | 191       |
|              | BIOTHESIOMETER & VASCULAR DOPPLER | 161       |
| Radiology    | X-Ray                             | 6739      |
|              | USG                               | 6300      |
|              | СТ                                | 1519      |
| Pathology    | Pathology                         | 100850    |
| FBOD Patient | Allopathy                         | 6003      |
|              | Homoeopathy                       | 3995      |
|              | Total FBOD Patient                | 9998      |
| Occupancy    | Bed Occupancy                     | 44%       |