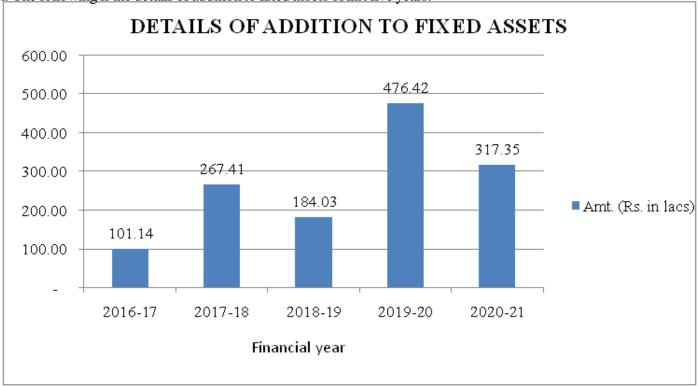

The total corpus donation received during the financial year 2020-21 is Rs.153.46 lakhs and the yearly subscription collected during the year stands at Rs.28.11 lakhs. Further, Rs.317.35 lakhs have been invested towards capital assets.

|                                   | 141.73 | (-66.95) | (152.19) | (238.12) | (174.74) |
|-----------------------------------|--------|----------|----------|----------|----------|
| Other Income                      | 14.11  | 4.98     | 1.68     | 9.43     | 22.38    |
| Surplus/(Deficit) during the year | 155.84 | (61.67)  | (150.51) | (228.69) | (152.36) |
| Cash Accruals                     | 357.60 | 102.18   | 12.80    | 91.31    | 16.15    |
| Capital Expenditure               | 317.35 | 476.42   | 184.03   | 267.41   | 101.14   |
| Donation received                 |        |          |          |          |          |
| Annual Donation                   | 28.11  | 23.83    | 23.95    | 20.11    | 21.46    |
| Corpus & other donations          | 153.46 | 401.91   | 229.96   | 215.64   | 178.93   |

\*\*\*\*\*\*\*\*\*\*\*\*\*\*\*\*\*\*\*\*\*\*\*\*\*\*\*\*\*\*\*

i. The following is the details of addition to fixed assets of last five years:-

- ii. The following is the details of Revenue & Expenditure for last Five years:-
  - Amt. (Rs. in lacs)