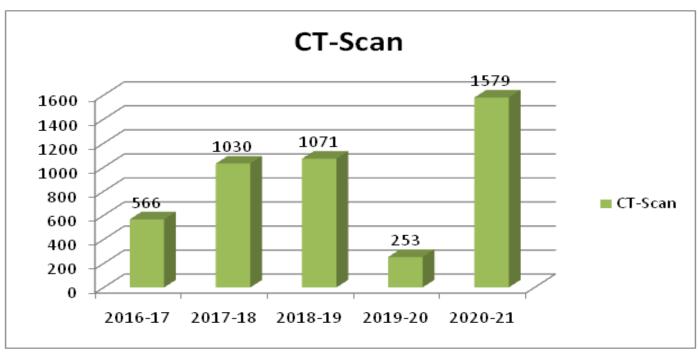

# D. Hospital Statistics at a glance for the FY 2020-21

|              | Name                              | Count/no. |
|--------------|-----------------------------------|-----------|
| Patient      | OPD Registration                  | 24118     |
|              | OPD Consultation                  | 32290     |
|              | IPD Patient                       | 7175      |
|              | Baby born                         | 1407      |
| Services     | Dialysis                          | 759       |
|              | ECG                               | 5931      |
|              | Echo-Cardiography                 | 1367      |
|              | Retinopathy                       | 191       |
|              | BIOTHESIOMETER & VASCULAR DOPPLER | 161       |
| Radiology    | X-Ray                             | 6739      |
|              | USG                               | 6300      |
|              | СТ                                | 1519      |
| Pathology    | Pathology                         | 100850    |
| FBOD Patient | Allopathy                         | 6003      |
|              | Homoeopathy                       | 3995      |
|              | Total FBOD Patient                | 9998      |
| Occupancy    | Bed Occupancy                     | 44%       |