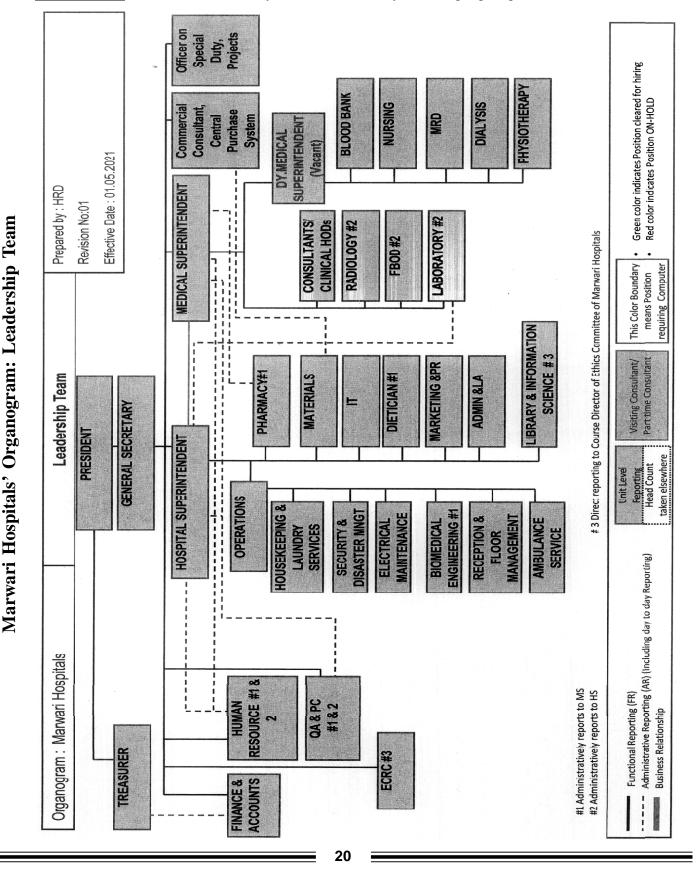

iv. Organogram: To ensure accountability and functional clarity, following organogram is followed-