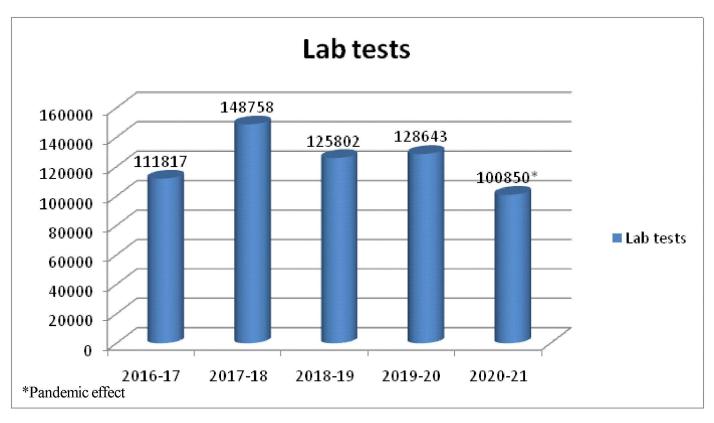

# D. Hospital Statistics at a glance for the FY 2020-21

|              | Name                              | Count/no. |
|--------------|-----------------------------------|-----------|
| Patient      | OPD Registration                  | 24118     |
|              | OPD Consultation                  | 32290     |
|              | IPD Patient                       | 7175      |
|              | Baby born                         | 1407      |
| Services     | Dialysis                          | 759       |
|              | ECG                               | 5931      |
|              | Echo-Cardiography                 | 1367      |
|              | Retinopathy                       | 191       |
|              | BIOTHESIOMETER & VASCULAR DOPPLER | 161       |
| Radiology    | X-Ray                             | 6739      |
|              | USG                               | 6300      |
|              | СТ                                | 1519      |
| Pathology    | Pathology                         | 100850    |
| FBOD Patient | Allopathy                         | 6003      |
|              | Homoeopathy                       | 3995      |
|              | Total FBOD Patient                | 9998      |
| Occupancy    | Bed Occupancy                     | 44%       |