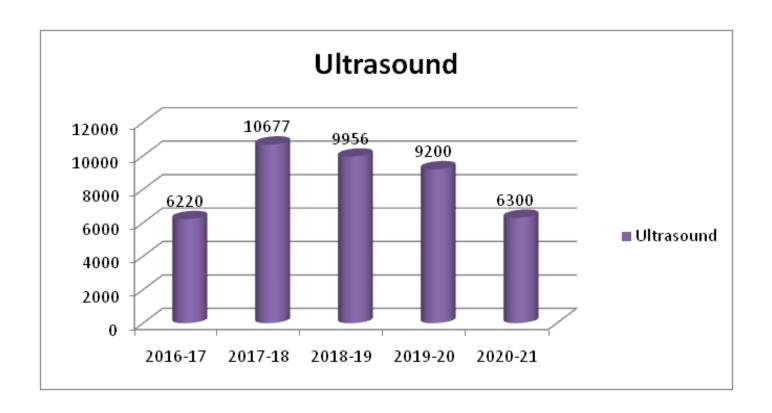

# D. Hospital Statistics at a glance for the FY 2020-21

|              | Name                              | Count/no. |
|--------------|-----------------------------------|-----------|
| Patient      | OPD Registration                  | 24118     |
|              | OPD Consultation                  | 32290     |
|              | IPD Patient                       | 7175      |
|              | Baby born                         | 1407      |
| Services     | Dialysis                          | 759       |
|              | ECG                               | 5931      |
|              | Echo-Cardiography                 | 1367      |
|              | Retinopathy                       | 191       |
|              | BIOTHESIOMETER & VASCULAR DOPPLER | 161       |
| Radiology    | X-Ray                             | 6739      |
|              | USG                               | 6300      |
|              | СТ                                | 1519      |
| Pathology    | Pathology                         | 100850    |
| FBOD Patient | Allopathy                         | 6003      |
|              | Homoeopathy                       | 3995      |
|              | Total FBOD Patient                | 9998      |
| Occupancy    | Bed Occupancy                     | 44%       |