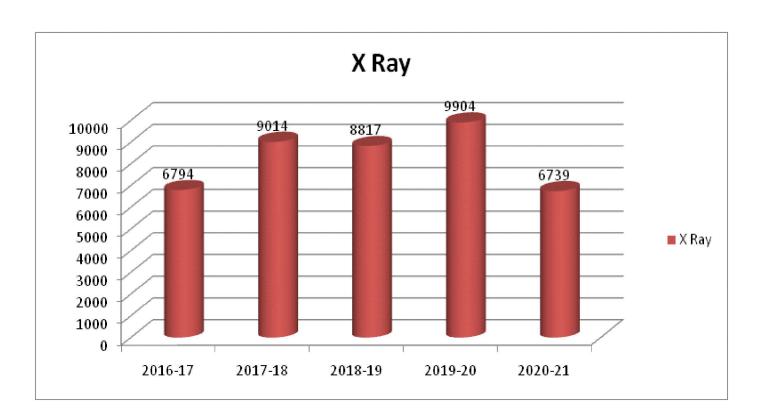

# D. Hospital Statistics at a glance for the FY 2020-21

|              | Name                              | Count/no. |
|--------------|-----------------------------------|-----------|
| Patient      | OPD Registration                  | 24118     |
|              | OPD Consultation                  | 32290     |
|              | IPD Patient                       | 7175      |
|              | Baby born                         | 1407      |
| Services     | Dialysis                          | 759       |
|              | ECG                               | 5931      |
|              | Echo-Cardiography                 | 1367      |
|              | Retinopathy                       | 191       |
|              | BIOTHESIOMETER & VASCULAR DOPPLER | 161       |
| Radiology    | X-Ray                             | 6739      |
|              | USG                               | 6300      |
|              | СТ                                | 1519      |
| Pathology    | Pathology                         | 100850    |
| FBOD Patient | Allopathy                         | 6003      |
|              | Homoeopathy                       | 3995      |
|              | Total FBOD Patient                | 9998      |
| Occupancy    | Bed Occupancy                     | 44%       |