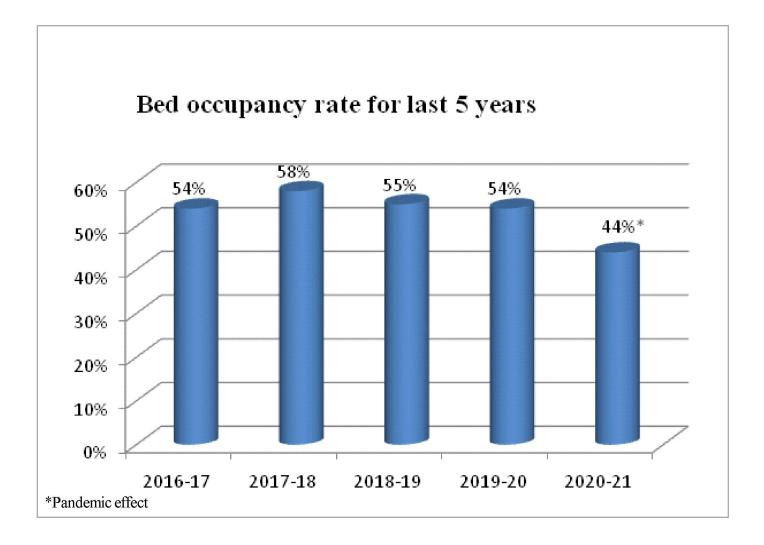

# D. Hospital Statistics at a glance for the FY 2020-21

|              | Name                              | Count/no. |
|--------------|-----------------------------------|-----------|
| Patient      | OPD Registration                  | 24118     |
|              | OPD Consultation                  | 32290     |
|              | IPD Patient                       | 7175      |
|              | Baby born                         | 1407      |
| Services     | Dialysis                          | 759       |
|              | ECG                               | 5931      |
|              | Echo-Cardiography                 | 1367      |
|              | Retinopathy                       | 191       |
|              | BIOTHESIOMETER & VASCULAR DOPPLER | 161       |
| Radiology    | X-Ray                             | 6739      |
|              | USG                               | 6300      |
|              | СТ                                | 1519      |
| Pathology    | Pathology                         | 100850    |
| FBOD Patient | Allopathy                         | 6003      |
|              | Homoeopathy                       | 3995      |
|              | Total FBOD Patient                | 9998      |
| Occupancy    | Bed Occupancy                     | 44%       |

# E. Bed Occupancy

Optimum utilization of IPD bed and other resources is a matter of concern. Many of the times, bed occupancy remains bellow 60%. This year with the impact of COVID-19, occupancy got drastically affected. However, efforts are made to address the issues in right earnest. The following steps are being taken to achieve higher occupancy: