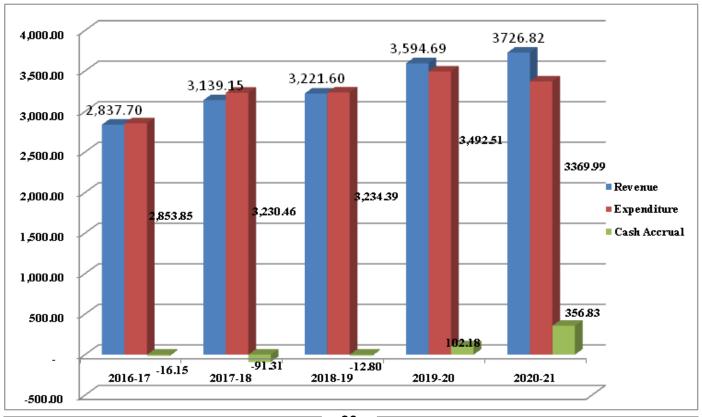

| FINANCIAL SNAPSHOT      |            |            |            | figures in lacs |            |
|-------------------------|------------|------------|------------|-----------------|------------|
| Particulars             | FY 2020-21 | FY 2019-20 | FY 2018-19 | FY 2017-18      | FY 2016-17 |
| Total Receipts          | 3713.48    | 3589.71    | 3219.91    | 3129.71         | 2815.32    |
| Less: Total Expenditure | 3369.99    | 3492.51    | 3234.39    | 3230.45         | 2853.85    |
| EBITDA*                 | 343.49     | 97.20      | 14.48      | 100.74          | 38.53      |
| Less: Depreciation      | 201.76     | 163.85     | 137.71     | 137.38          | 136.21     |

|                                   | 141.73 | (-66.95) | (152.19) | (238.12) | (174.74) |
|-----------------------------------|--------|----------|----------|----------|----------|
| Other Income                      | 14.11  | 4.98     | 1.68     | 9.43     | 22.38    |
| Surplus/(Deficit) during the year | 155.84 | (61.67)  | (150.51) | (228.69) | (152.36) |
| Cash Accruals                     | 357.60 | 102.18   | 12.80    | 91.31    | 16.15    |
| Capital Expenditure               | 317.35 | 476.42   | 184.03   | 267.41   | 101.14   |
| Donation received                 |        |          |          |          |          |
| Annual Donation                   | 28.11  | 23.83    | 23.95    | 20.11    | 21.46    |
| Corpus & other donations          | 153.46 | 401.91   | 229.96   | 215.64   | 178.93   |

\*\*\*\*\*\*\*\*\*\*\*\*\*\*\*\*\*\*\*\*\*\*\*\*\*\*\*\*\*\*\*

i. The following is the details of addition to fixed assets of last five years:-

- ii. The following is the details of Revenue & Expenditure for last Five years:-
  - Amt. (Rs. in lacs)